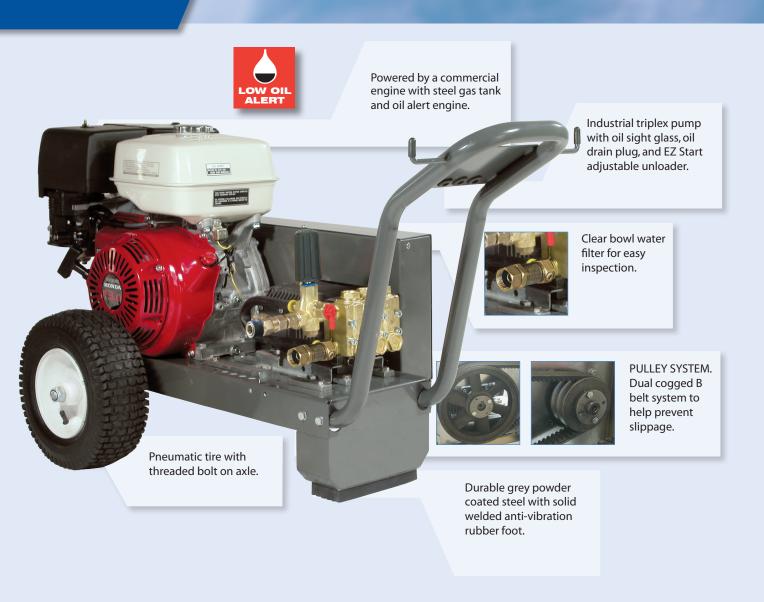

## **PRESSURE WASHERS**

## 13HP

**STEEL BELT DRIVE UNITS** 

## **GREY POWDER COATED STEEL FRAMES**

| Model#                                                                                                                                                                                                                                                                                                                                                                                                                                                                                                                                                                                                                                                                                                                                                                                                                                                                                                                                                                                                                                                                                                                                                                                                                                                                                                                                                                                                                                                                                                                                                                                                                                                                                                                                                                                                                                                                                                                                                                                                                                                                                                                    | Engine     | Pump                                 | P | SI GPM               | Weight        |
|---------------------------------------------------------------------------------------------------------------------------------------------------------------------------------------------------------------------------------------------------------------------------------------------------------------------------------------------------------------------------------------------------------------------------------------------------------------------------------------------------------------------------------------------------------------------------------------------------------------------------------------------------------------------------------------------------------------------------------------------------------------------------------------------------------------------------------------------------------------------------------------------------------------------------------------------------------------------------------------------------------------------------------------------------------------------------------------------------------------------------------------------------------------------------------------------------------------------------------------------------------------------------------------------------------------------------------------------------------------------------------------------------------------------------------------------------------------------------------------------------------------------------------------------------------------------------------------------------------------------------------------------------------------------------------------------------------------------------------------------------------------------------------------------------------------------------------------------------------------------------------------------------------------------------------------------------------------------------------------------------------------------------------------------------------------------------------------------------------------------------|------------|--------------------------------------|---|----------------------|---------------|
|                                                                                                                                                                                                                                                                                                                                                                                                                                                                                                                                                                                                                                                                                                                                                                                                                                                                                                                                                                                                                                                                                                                                                                                                                                                                                                                                                                                                                                                                                                                                                                                                                                                                                                                                                                                                                                                                                                                                                                                                                                                                                                                           |            |                                      |   |                      |               |
|                                                                                                                                                                                                                                                                                                                                                                                                                                                                                                                                                                                                                                                                                                                                                                                                                                                                                                                                                                                                                                                                                                                                                                                                                                                                                                                                                                                                                                                                                                                                                                                                                                                                                                                                                                                                                                                                                                                                                                                                                                                                                                                           |            |                                      |   |                      |               |
|                                                                                                                                                                                                                                                                                                                                                                                                                                                                                                                                                                                                                                                                                                                                                                                                                                                                                                                                                                                                                                                                                                                                                                                                                                                                                                                                                                                                                                                                                                                                                                                                                                                                                                                                                                                                                                                                                                                                                                                                                                                                                                                           |            |                                      |   |                      |               |
| Additional Features                                                                                                                                                                                                                                                                                                                                                                                                                                                                                                                                                                                                                                                                                                                                                                                                                                                                                                                                                                                                                                                                                                                                                                                                                                                                                                                                                                                                                                                                                                                                                                                                                                                                                                                                                                                                                                                                                                                                                                                                                                                                                                       |            |                                      |   |                      |               |
| 14,000 Cleaning Units                                                                                                                                                                                                                                                                                                                                                                                                                                                                                                                                                                                                                                                                                                                                                                                                                                                                                                                                                                                                                                                                                                                                                                                                                                                                                                                                                                                                                                                                                                                                                                                                                                                                                                                                                                                                                                                                                                                                                                                                                                                                                                     | • 13″ tuk  | ped pneumatic tires                  | • | Low Pressure Chem    | ical Injector |
| Thermal Relief Valve Protects the second secon | ne • Quick | Connect nozzles in 0°, 15°, 40°, and | • | Industrial 5,000 PSI | spray gun     |
| Pump from Overheating                                                                                                                                                                                                                                                                                                                                                                                                                                                                                                                                                                                                                                                                                                                                                                                                                                                                                                                                                                                                                                                                                                                                                                                                                                                                                                                                                                                                                                                                                                                                                                                                                                                                                                                                                                                                                                                                                                                                                                                                                                                                                                     | soap n     | lozzle                               |   |                      |               |
| Safety Relief Valve                                                                                                                                                                                                                                                                                                                                                                                                                                                                                                                                                                                                                                                                                                                                                                                                                                                                                                                                                                                                                                                                                                                                                                                                                                                                                                                                                                                                                                                                                                                                                                                                                                                                                                                                                                                                                                                                                                                                                                                                                                                                                                       | • 50' stee | el wire braided hose                 | • | 36" Insulated Lance  |               |